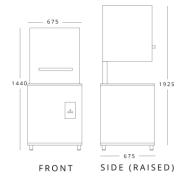

### STORM100BTDP

| Dimensions (mm)       | External | Internal |
|-----------------------|----------|----------|
| Height                | 1440     |          |
| Width                 | 675      |          |
| Depth                 | 675      |          |
| Capacity (baskets/hr) |          |          |