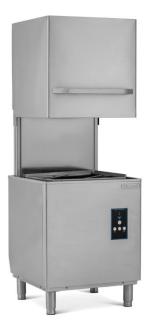

#### Features

| High grade 304 stainless steel construction                                              |  |
|------------------------------------------------------------------------------------------|--|
| Pressed tank and rounded corners to aid cleaning of machine                              |  |
| Powerful wash performance using two high powered wash pumps                              |  |
| AA Air gap-Integrated break tank to conform with water regulations                       |  |
| Rotating wash and rinse arms removable for cleaning                                      |  |
| Fitted with detergent pump, rinse-aid pump, rinse booster pump, breaktank and drain pump |  |
| Stainless steel surface filters plus secondary filter to reduce blockages                |  |
| Automatic detergent and rinse aid dosing                                                 |  |

#### STORM100BTDP

65