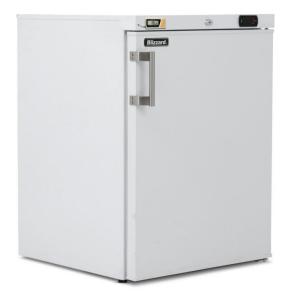

## MED140

| Dimensions (mm) | External | Internal |
|-----------------|----------|----------|
| Height          | 819      |          |
| Width           | 598      |          |
| Depth           | 648      |          |

Capacity (ltr)

| Gross | 145 |
|-------|-----|
| Net   |     |

3



# **Technical Specification**

|                               | MED140       |
|-------------------------------|--------------|
| Temperature Range             | +2°C/+8°C    |
| Climate Class                 | 4            |
| Power Supply                  | 13amp        |
| Cooling                       | Fan Assisted |
| Defrost                       | Automatic    |
| Noise Level                   | 53db         |
| Refrigerant                   | R600a        |
| Energy Efficiency Class       |