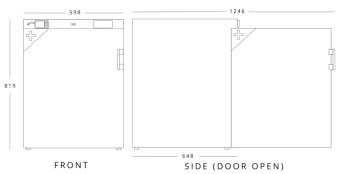

## MED140

| Dimensions (mm) | External | Internal |
|-----------------|----------|----------|
| Height          | 819      |          |
| Width           | 598      |          |
| Depth           | 648      |          |