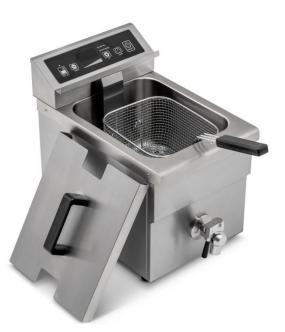

## Features

|                                                      | Stainless steel construction                                                                             |  |
|------------------------------------------------------|----------------------------------------------------------------------------------------------------------|--|
|                                                      | Tank with rounded corners for easy cleaning                                                              |  |
|                                                      | Stylish glass fronted touch control panel with large LED display, ensures longevity<br>and easy cleaning |  |
| Temperature control, with an Auto-OFF timer function |                                                                                                          |  |
|                                                      | Lids and baskets supplied                                                                                |  |
|                                                      | Crumb tray                                                                                               |  |
| Safety cut out                                       |                                                                                                          |  |
|                                                      | Unange deste dereig han                                                                                  |  |

Heavy duty drain tap