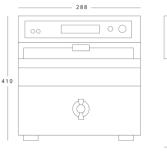

External

410

288

478

## BIF

Internal

8

FRONT

BIF

Height

Width

Depth

Gross Net

Capacity (Itr)

Dimensions (mm)