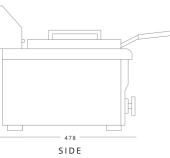

External

410

288

478

## BIF

Internal

8

FRONT

BIF

Height

Width

Depth

Gross Net

Capacity (Itr)

Dimensions (mm)