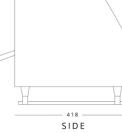

pply                  | 13amp |
| Energy Consumption (kw/24hrs) |       |
| Power Usage (w)               | 2240  |
| Weight (kg)                   | 18    |
|                               |       |

## Features

| Stainless steel construction                         |
|------------------------------------------------------|
| Adjustable speed control                             |
| Front or rear chute options                          |
| Removable crumb tray                                 |
| 'V' Shaped heat delectors                            |
| Adjustable legs: 105 to140mm                         |
| Maximum approx 360 slices per hour output            |
| 25 second cycle time and takes 2 clices side by side |

25 second cycle time and takes 2 slices side by side

## BCT2



FRONT





Dimensions (mm)

вст2

Height

Width