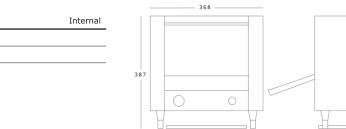

Power Supply                  | 13amp |
| Energy Consumption (kw/24hrs) |       |
| Power Usage (w)               | 2240  |
| Weight (kg)                   | 18    |
|                               |       |

## Features

| Stainless steel construction                         |
|------------------------------------------------------|
| Adjustable speed control                             |
| Front or rear chute options                          |
| Removable crumb tray                                 |
| 'V' Shaped heat delectors                            |
| Adjustable legs: 105 to140mm                         |
| Maximum approx 360 slices per hour output            |
| 25 second cycle time and takes 2 clices side by side |

25 second cycle time and takes 2 slices side by side

## BCT2



FRONT





Dimensions (mm)

вст2

Height

Width