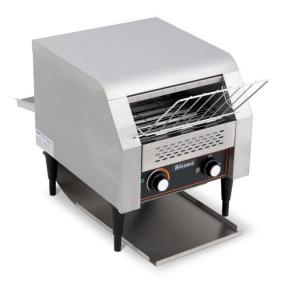

External

387

368

418

## **Technical Specification**

|                               | BCT2  |
|-------------------------------|-------|
| Power Supply                  | 13amp |
| Energy Consumption (kw/24hrs) |       |
| Power Usage (w)               | 2240  |
| Weight (kg)                   | 18    |
|                               |       |

## Features

| Stainless steel construction                         |
|------------------------------------------------------|
| Adjustable speed control                             |
| Front or rear chute options                          |
| Removable crumb tray                                 |
| 'V' Shaped heat delectors                            |
| Adjustable legs: 105 to140mm                         |
| Maximum approx 360 slices per ho