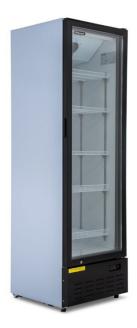

### **Features**

| White laminated exterior with black plastic door frame |
|--------------------------------------------------------|
| White prepainted aluminium interior                    |
| 5 adjustable shelves, shelf size 485 x 420 mm          |
| Internal LED illumination                              |
| Double glazed door                                     |
| Lock fitted as standard                                |
| Feet as standard                                       |
| Replaceable door gasket                                |

#### BC350