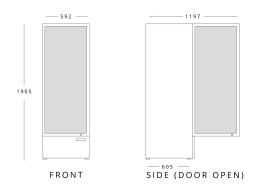

## BC350

| Dimensions (mm) | External | Internal |
|-----------------|----------|----------|
| Height          | 1905     | 1390     |
| Width           | 592      | 500      |
| Depth           | 605      | 460      |