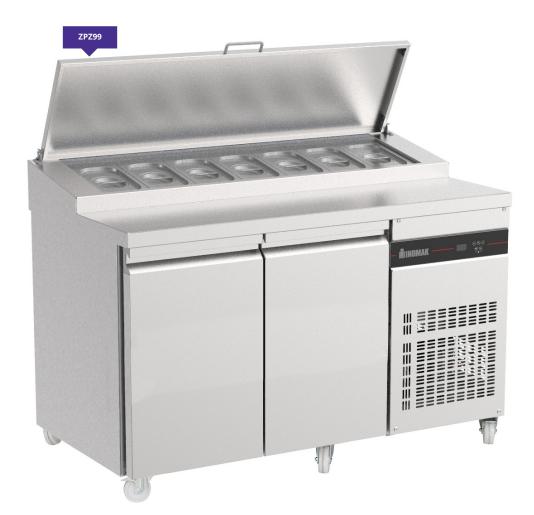

## PREMIUM REFRIGERATED PREP COUNTERS

## **Description**

Featuring high grade AISI 304 stainless steel exterior and interior the ZPZ range of refrigerated prep counters are the perfect addition to any premium kitchen set up. With a counter capacity of up to 12 GN1/4 dependant on model the ZPZ offers fantastic storage space regardless of your needs.

Units are equipped with self closing doors and one adjustable shelf per door as well as rounded internal corners and castors as standard.

## **Features**

High grade AISI 304 stainless steel exterior & interior, including back

1 x shelf supplied per door

Internal corners rounded for easy cleaning

Castors fitted as standard

Replaceable door gaskets

Self closing doors

 ${\bf Epoxy} \,\, {\bf coated} \,\, {\bf evaporator} \,\, {\bf to} \,\, {\bf resist} \,\, {\bf corrosion}$ 

| MODEL   | DOORS | CONTAINER<br>CAPACITY* | GROSS<br>CAPACITY | REFRIGERANT | TEMPERATURE<br>RANGE | DIMENSIONS (mm)     | POWER<br>USAGE | POWER | WEIGHT (kg) |
|---------|-------|------------------------|-------------------|-------------|----------------------|---------------------|----------------|-------|-------------|
| ZPZ99   | 2     | 7 x GN1/4              | 270L              | R290        | +0°C / +10°C         | H985 x W1342 x D700 | 449W           | 13amp | 126         |
| ZPZ999  | 3     | 10 x GN1/4             | 421L              | R290        | +0°C / +10°C         | H985 x W1792 x D700 | 449W           | 13amp | 154         |
| ZPZ9999 | 4     | 12 x GN1/4             | 571L              | R290        | +0°C / +10°C         | H985 x W2242 x D700 | 465W           | 13amp | 191         |