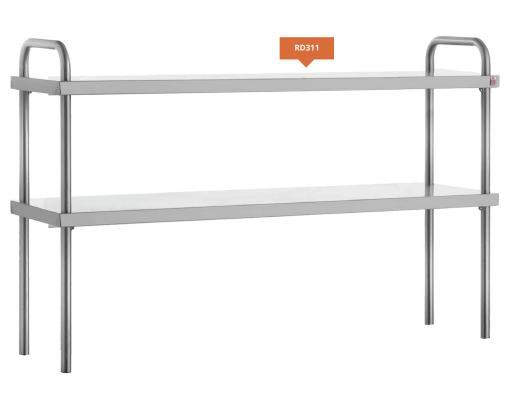

## **Description**

The RE, RD and XWH are the perfect addition to any heated cupboard/counter set up with options available for any size configuration you can think of.

Built with high grade AISI 304 stainless steel the gantries can be single or double stacked along with additions of heated boxes that provide both heat and light to the unit below. Items can be ordered separately or fitted before dispatch by our service engineers for an additional cost on application.

High grade AISI 304 stainless steel exterior and interior

Designed to fit Inomak hot cupboards & open bain maries

130W halogen lamps

| MODEL | UNIT TYPE     | DIMENSIONS<br>(mm)  | WEIGHT<br>(kg) |
|-------|---------------|---------------------|----------------|
| RE311 | Single Gantry | H465 x W1090 x D333 | 6.5            |
| RE314 | Single Gantry | H465 x W1390 x D333 | 8              |
| RE316 | Single Gantry | H465 x W1590 x D333 | 9              |
| RE318 | Single Gantry | H465 x W1790 x D333 | 10             |
| RE319 | Single Gantry | H465 x W1890 x D333 | 10.5           |
| RD311 | Double Gantry | H765 x W1090 x D333 | 12             |
| RD314 | Double Gantry | H765 x W1390 x D333 | 15             |
|       |               |                     |                |