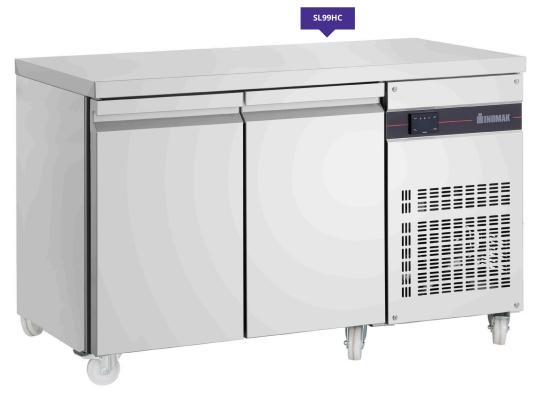

## PREMIUM SLIMLINE REFRIGERATED COUNTERS

## **Description**

When space is at a premium you need a premium counter unit to resolve your refrigerated storage problems! The range from Inomak comes with a depth of just 600mm perfect for even the smallest kitchen or prep space.

The digital display allows for easy and accurate control of the temperature along with additions such as one shelf per door leaving a lot of space to work with, the corners are rounded for easy cleaning and castors fitted as standard.

## **Features**

High grade AISI 304 stainless steel exterior & interior, including back

1 x shelf supplied per door

Internal corners rounded for easy cleaning

Castors fitted as standard

Replaceable door gaskets