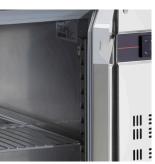

The digital display allows for easy and accurate control of the temperature along with additions such as one shelf per door leaving a lot of space to work with, the corners are rounded for easy cleaning and castors fitted as standard.

## **Features**

High grade AISI 304 stainless steel exterior & interior, including back

1 x shelf supplied per door

Internal corners rounded for easy cleaning

Castors fitted as standard

Replaceable door gaskets