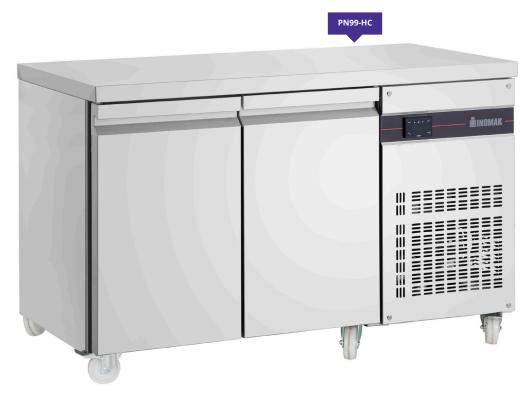

## PREMIUM FLAT WORK SURFACE REFRIGERATED COUNTERS

## **Description**

Attractive and excellent quality refrigerated counters from Inomak, the PN range offers optimal storage space in a sleek and premium package. Thanks to the ventilated cooling with an accurate digital temperature display and controller, you can be sure all produce will stay within the temperature you set.

Featuring high grade AISI 304 stainless steel exterior and interior, including back of the unit and internal corners rounded for easy cleaning.

## **Features**

High grade AISI 304 stainless steel exterior & interior, including back

1 x shelf supplied per door

Internal corners rounded for easy cleaning

Castors fitted as standard

Replaceable door gaskets

Self closing doors

Epoxy coated evaporator to resist corrosion

|         | MODEL     | DOORS | GROSS<br>CAPACITY | REFRIGERANT | TEMPERATURE<br>RANGE | DIMENSIONS<br>(mm)  | ENERGY<br>RATING | POWER<br>USAGE | KWH/<br>ANNUM | POWER | WEIGHT (kg) |
|---------|-----------|-------|-------------------|-------------|----------------------|---------------------|------------------|----------------|---------------|-------|-------------|
|         | PN99-HC   | 2     | 274L              | R290        | +1°C / +10°C         | H890 x W1345 x D700 | В                | 351W           | 657           | 13amp | 121         |
| NEW NEW | PN999-HC  | 3     | 429L              | R290        | +1°C / +10°C         | H890 x W1790 x D700 | В                | 351W           | 803           | 13amp | 150         |
|         | PN9999-HC | 4     | 583L              | R290        | +1°C / +10°C         | H890 x W2240 x D700 | В                | 440W           | 949           | 13amp | 180         |
|         | LN99      | 2     | 274L              | R290        | -10°C / -20°C        | H890 x W1345 x D700 | С                | 337W           | 1610          | 13amp | 111         |
|         | LN999     | 3     | 429L              | R290        | -10°C / -20°C        | H890 x W1790 x D700 | С                | 347W           | 1956          | 13amp | 138         |