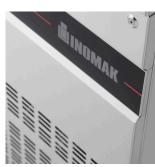

Self closing doors

Epoxy coated evaporator to resist corrosion

|         | MODEL     | DOORS | GROSS<br>CAPACITY | REFRIGERANT | TEMPERATURE<br>RANGE | DIMENSIONS<br>(mm)  | ENERGY<br>RATING | POWER<br>USAGE | KWH/<br>ANNUM | POWER | WEIGHT (kg) |
|---------|-----------|-------|-------------------|-------------|----------------------|---------------------|------------------|----------------|---------------|-------|-------------|
|         | PN99-HC   | 2     | 274L              | R290        | +1°C / +10°C         | H890 x W1345 x D700 | В                | 351W           | 657           | 13amp | 121         |
| NEW NEW | PN999-HC  | 3     | 429L              | R290        | +1°C / +10°C         | H890 x W1790 x D700 | В                | 351W           | 803           | 13amp | 150         |
|         | PN9999-HC | 4     | 583L              | R290        | +1°C / +10°C         | H890 x W2240 x D700 | В                | 440W           | 949           | 13amp | 180         |
|         | LN99      | 2     | 274L              | R290        | -10°C / -20°C        | H890 x W1345 x D700 | С                | 337W           | 1610          | 13amp | 111         |
|         | LN999     | 3     | 429L              | R290        | -10°C / -20°C        | H890 x W1790 x D700 | С                | 347W           | 1956          | 13amp | 138         |