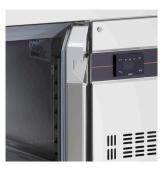

## **Description**

Attractive and excellent quality refrigerated counters from Inomak, the PN range offers optimal storage space in a sleek and premium package. Thanks to the ventilated cooling with an accurate digital temperature display and controller, you can be sure all produce will stay within the temperature you set.

Self closing doors

Epoxy coated evaporator to resist corrosion

|         | MODEL     | DOORS | GROSS<br>CAPACITY | REFRIGERANT | TEMPERATURE<br>RANGE | DIMENSIONS<br>(mm)  | ENERGY<br>RATING | POWER<br>USAGE | KWH/<br>ANNUM | POWER | WEIGHT (kg) |
|---------|-----------|-------|-------------------|-------------|----------------------|---------------------|------------------|----------------|---------------|-------|-------------|
|         | PN99-HC   | 2     | 274L              | R290        | +1°C / +10°C         | H890 x W1345 x D700 | В                | 351W           | 657           | 13amp | 121         |
| NEW NEW | PN999-HC  | 3     | 429L              | R290        | +1°C / +10°C         | H890 x W1790 x D700 | В                | 351W           | 803           | 13amp | 150         |
|         | PN9999-HC | 4     | 583L              | R290        | +1°C / +10°C         | H890 x W2240 x D700 | В                | 440W           | 949           | 13amp | 180         |
|         | LN99      | 2     | 274L              | R290        | -10°C / -20°C        | H890 x W1345 x D700 | С                | 337W           | 1610          | 13amp | 111         |
|         | LN999     | 3     | 429L              | R290        | -10°C / -20°C        | H890 x W1790 x D700 | С                | 347W           | 1956          | 13amp | 138         |