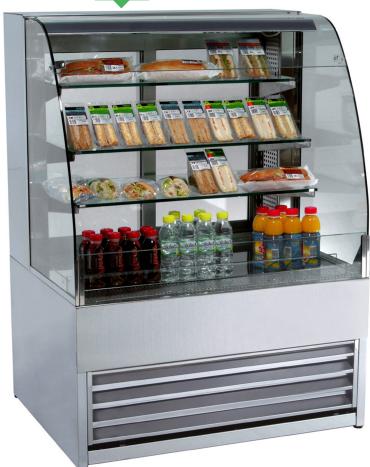

## SELF-SERVICE LOW HEIGHT OPEN FRONT MERCHANDISER

## **Description**

This low height self-service merchandiser is the perfect addition to any retail or food establishment that wants to allow quick and easy access to refrigerated food and drink. With a mirrored stainless steel finish and curved glass sides the unit will fit seamless into any interior design and layout.

The unit also includes rear access for replenishment, 3 adjustable glass shelves, internal illumination, adjustable feet and pull out condenser unit for easy cleaning.

## **Features**

Mirror finish 304 grade stainless steel exterior & interior

Open front for self service

Self closing rear doors

Internal illumination

Condensing unit pull out for easy maintenance

3 adjustable glass shelves