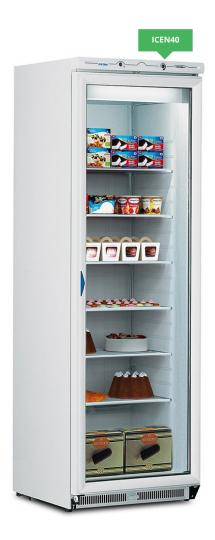

## **Description**

The perfect solution for a freezer display, the ICEN40 includes 6 fixed shelves as standard and coupled with its full frontal glass door allows the customer to see all contents from top to bottom, only made easier by the included internal LED lighting.

With a white finish, hints of blue detail and an interior made from anti-bacterial ABS, keeping the unit clean and presentable is as easy as a quick wipe over.

## **Features**

White laminated exterior

ABS interior with antibacterial treatment

5 adjustable shelves

Internal illumination

Temperature display

Reversible door

Replaceable door gaskets