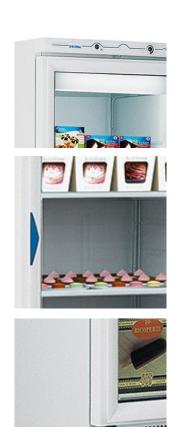

## **Description**

The perfect solution for a freezer display, the ICEN40 includes 6 fixed shelves as standard and coupled with its full frontal glass door allows the customer to see all contents from top to bottom, only made easier by the included internal LED lighting.

With a white finish, hints of blue detail and an interior made from anti-bacterial ABS, keeping the unit clean and presentable is as easy as a quick wipe over.

## **Features**

White laminated exterior

ABS interior with antibacterial treatment

5 adjustable shelves

Internal illumination

Temperature display

Reversible door

Replaceable door gaskets