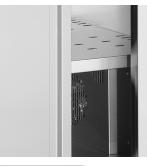

## **Description**

Pre-heating plates or keeping warm meals ready for service is key in any kitchen or service sector and the Inomak HCP heated cupboard is the perfect candidate for this

Built with high grade AISI 304 stainless steel, double skinned insulated sliding doors to improve efficiency, adjustable legs, one fixed perforated shelf and fan assisted heating which all contribute to create a well rounded and effective heated cupboard. Use the RE, RD & XWH gantries and heated lamps in conjunction with this product.

## **Features**

High grade AISI 304 stainless steel exterior & interior

Double wall insulated doors

Fan assisted heating

Adjustable legs as standard

1 Fixed perforated shelf

Digital controller & display

| MODEL | CAPACITY<br>(PLATES) | TEMPERATURE<br>RANGE | DIMENSIONS (mm)     | POWER<br>USAGE | POWER |
|-------|----------------------|----------------------|---------------------|----------------|-------|
| HCP11 | 695                  | +30°C / +72°C        | H865 x W1100 x D700 | 1450W          | 13amp |
| HCP14 | 850                  | +30°C / +72°C        | H865 x W1390 x D700 | 1450W          | 13amp |
| HCP16 | 1000                 | +30°C / +72°C        | H865 x W1600 x D700 | 1850W          | 13amp |
| HCP19 | 1200                 | +30°C / +72°C        | H865 x W1890 x D700 | 1850W          | 13amp |