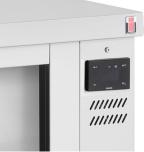

## **Features**

High grade AISI 304 stainless steel exterior & interior

Double wall insulated doors

Fan assisted heating

Adjustable legs as standard

1 Fixed perforated shelf

Digital controller & display

| MODEL | CAPACITY<br>(PLATES) | TEMPERATURE<br>RANGE | DIMENSIONS (mm)     | POWER<br>USAGE | POWER |
|-------|----------------------|----------------------|---------------------|----------------|-------|
| HCP11 | 695                  | +30°C / +72°C        | H865 x W1100 x D700 | 1450W          | 13amp |
| HCP14 | 850                  | +30°C / +72°C        | H865 x W1390 x D700 | 1450W          | 13amp |
| HCP16 | 1000                 | +30°C / +72°C        | H865 x W1600 x D700 | 1850W          | 13amp |
| HCP19 | 1200                 | +30°C / +72°C        | H865 x W1890 x D700 | 1850W          | 13amp |