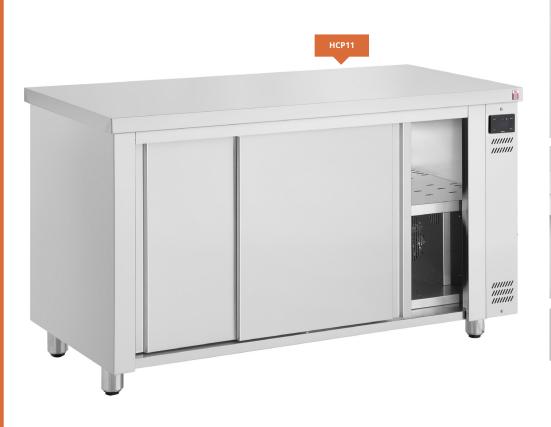

## FREE-STANDING STAINLESS STEEL HEATED CUPBOARDS

## **Description**

Pre-heating plates or keeping warm meals ready for service is key in any kitchen or service sector and the Inomak HCP heated cupboard is the perfect candidate for this

Built with high grade AISI 304 stainless steel, double skinned insulated sliding doors to improve efficiency, adjustable legs, one fixed perforated shelf and fan assisted heating which all contribute to create a well rounded and effective heated cupboard. Use the RE, RD & XWH gantries and heated lamps in conjunction with this product.

## **Features**

High grade AISI 304 stainless steel exterior & interior

Double wall insulated doors

Fan assisted heating

Adjustable legs as standard

1 Fixed perforated shelf

Digital controller & display

| MODEL | CAPACITY<br>(PLATES) | TEMPERATURE<br>RANGE | DIMENSIONS (mm)     | POWER<br>USAGE | POWER |
|-------|----------------------|----------------------|---------------------|----------------|-------|
| HCP11 | 695                  | +30°C / +72°C        | H865 x W1100 x D700 | 1450W          | 13amp |
| HCP14 | 850                  | +30°C / +72°C        | H865 x W1390 x D700 | 1450W          | 13amp |
| HCP16 | 1000                 | +30°C / +72°C        | H865 x W1600 x D700 | 1850W          | 13amp |
| HCP19 | 1200                 | +30°C / +72°C        | H865 x W1890 x D700 | 1850W          | 13amp |