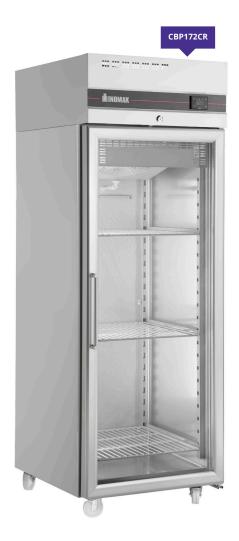

## PREMIUM UPRIGHT GLASS DOOR REFRIGERATION

## **Description**

The glass door upright range from Inomak is the perfect addition to any professional kitchen. All models are equipped with triple glazed door(s) and the anti-fog film on the freezer units makes condensation a problem of the past.

Features such as self closing door(s), heavy duty castors, door locks, 4 shelves per door supplied as standard and so much more top off this unit to be by far one of the most premium high standard refrigeration units on the market.

## **Features**

High grade AISI 304 stainless steel exterior & interior

4 x GN2/1 shelves per door

Shelf with denser wires

Internal LED lighting

Triple glazed door

Lock as standard

Replaceable door gasket

Heavy duty castors as standard

| MODEL     | DOORS | SHELVES | GROSS<br>CAPACITY | REFRIGERANT | TEMPERATURE<br>RANGE | DIMENSIONS (mm)      | ENERGY<br>RATING | POWER<br>USAGE | KWH/<br>ANNUM | POWER | WEIGHT (kg) |
|-----------|-------|---------|-------------------|-------------|----------------------|----------------------|------------------|----------------|---------------|-------|-------------|
| CAP172CR  | 1     | 4       | 654L              | R290        | -2°C / +8°C          | H2115 x W720 x D905  | В                | 636W           | 968           | 13amp | 160         |
| CBP172CR  | 1     | 4       | 654L              | R290        | -10°C / -18°C        | H2115 x W720 x D905  | D                | 627W           | 3796          | 13amp | 162         |
| CEP2144CR | 2     | 8       | 1432L             | R290        | -2°C / +8°C          | H2115 x W1440 x D905 | D                | 878W           | 4015          | 13amp | 256         |
| CFP2144CR | 2     | 8       | 1432L             | R290        | -10°C / -18°C        | H2115 x W1440 x D905 | Е                | 1032W          | 8286          | 13amp | 280         |