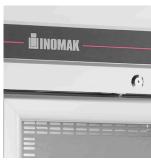

## **Features**

High grade AISI 304 stainless steel exterior & interior

4 x GN2/1 shelves per door

Shelf with denser wires

Internal LED lighting

Triple glazed door

Lock as standard

Replaceable door gasket