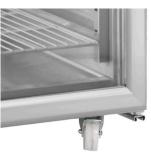

Features such as self closing door(s), heavy duty castors, door locks, 4 shelves per door supplied as standard and so much more top off this unit to be by far one of the most premium high standard refrigeration units on the market.

Heavy duty castors as standard

| MODEL     | DOORS | SHELVES | GROSS<br>CAPACITY | REFRIGERANT | TEMPERATURE<br>RANGE | DIMENSIONS (mm)      | ENERGY<br>RATING | POWER<br>USAGE | KWH/<br>ANNUM | POWER | WEIGHT (kg) |
|-----------|-------|---------|-------------------|-------------|----------------------|----------------------|------------------|----------------|---------------|-------|-------------|
| CAP172CR  | 1     | 4       | 654L              | R290        | -2°C / +8°C          | H2115 x W720 x D905  | В                | 636W           | 968           | 13amp | 160         |
| CBP172CR  | 1     | 4       | 654L              | R290        | -10°C / -18°C        | H2115 x W720 x D905  | D                | 627W           | 3796          | 13amp | 162         |
| CEP2144CR | 2     | 8       | 1432L             | R290        | -2°C / +8°C          | H2115 x W1440 x D905 | D                | 878W           | 4015          | 13amp | 256         |
| CFP2144CR | 2     | 8       | 1432L             | R290        | -10°C / -18°C        | H2115 x W1440 x D905 | Е                | 1032W          | 8286          | 13amp | 280         |