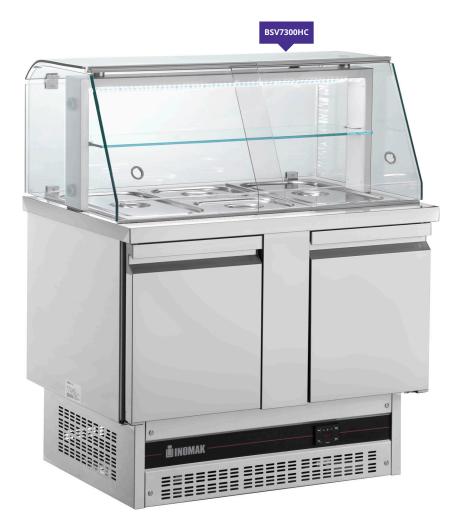

## PREMIUM COMPACT GASTONORM SALADETTE WITH/WITHOUT GLASS CANOPY

## **Description**

The BSV range is a fantastic option for a front of house serving saladette unit, with a choice of full width glass structure or hinged stainless steel cover. Featuring durable and easy-clean high grade AISI 304 stainless steel exterior and interior, including back. One GN1/1 shelf is supplied per door, offering a lot of usable space inside the unit.

## **Features**

High grade AISI 304 stainless steel exterior & interior, including back

1 x GN1/1 shelf supplied per door

Accepts gastronorm containers

Internal corners rounded for easy cleaning

Replaceable door gaskets

Self closing doors

Epoxy coated evaporator to resist corrosion

Available with/without glass display case

Fully vented evaporator to allow for efficient cooling

| MODEL      | STYLE       | DOORS | CONTAINER<br>CAPACITY* | GROSS<br>CAPACITY | REFRIGERANT | TEMPERATURE<br>RANGE | DIMENSIONS (mm)      | POWER<br>USAGE | POWER | WEIGHT (kg) |
|------------|-------------|-------|------------------------|-------------------|-------------|----------------------|----------------------|----------------|-------|-------------|
| BSV77-HC   | No canopy   | 2     | 3 x GN1/1              | 245L              | R290        | +3°C / +10°C         | H905 x W1080 x D700  | 344W           | 13amp | 106         |
| BSV7300-HC | With canopy | 2     | 3 x GN1/1              | 232L              | R290        | +3°C / +10°C         | H1300 x W1080 x D700 | 377W           | 13amp | 135         |