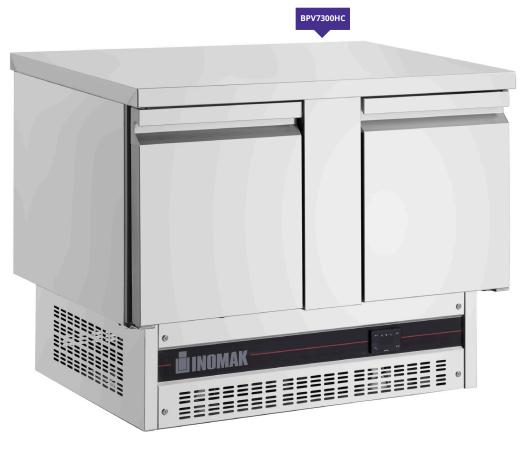

## COMPACT STAINLESS STEEL GASTRONORM COUNTERS

## **Description**

Not only the front, but the back of this counter is camera-ready thanks to the high grade AISI 304 stainless steel exterior and interior.

Everything about this unit was designed with accessibility and comfort in mind. Featuring internal corners rounded for easy cleaning, self-closing doors and epoxy coated evaporator to resist corrosion.

## **Features**

High grade AISI 304 stainless steel exterior & interior

1 x GN1/1 shelf supplied per door

Internal corners rounded for easy cleaning

Replaceable door gasket

Self closing doors

Epoxy coated evaporator to resist corrosion

Fully vented evaporator to allow for efficient cooling  $% \left( x_{i}^{\prime }\right) =\left( x_{i}^{\prime }\right)$ 

| MODEL      | DESCRIPTION | GROSS<br>CAPACITY | REFRIGERANT | TEMPERATURE<br>RANGE | DIMENSIONS (mm)     | ENERGY<br>RATING | POWER<br>USAGE | KWH/<br>ANNUM | POWER | WEIGHT (kg) |
|------------|-------------|-------------------|-------------|----------------------|---------------------|------------------|----------------|---------------|-------|-------------|
| BPV7300-HC | Flat top    | 232L              | R290        | +1°C / +10°C         | H860 x W1080 x D700 | С                | 351W           | 876           | 13amp | 110         |
| BPZP7300   | Prep top    | 245L              | R290        | +1°C / +10°C         | H970 x W1080 x D700 | С                | 351W           | 876           | 13amp | 113         |