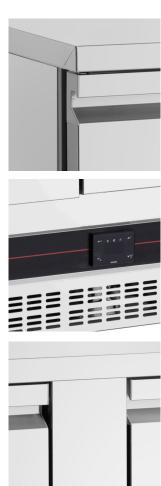

## **Description**

Not only the front, but the back of this counter is camera-ready thanks to the high grade AISI 304 stainless steel exterior and interior.

Everything about this unit was designed with accessibility and comfort in mind. Featuring internal corners rounded for easy cleaning, self-closing doors and epoxy coated evaporator to resist corrosion.

## **Features**

High grade AISI 304 stainless steel exterior & interior

1 x GN1/1 shelf supplied per door

Internal corners rounded for easy cleaning

Replaceable door gasket

Self closing doors

Epoxy coated evaporator to resist corrosion